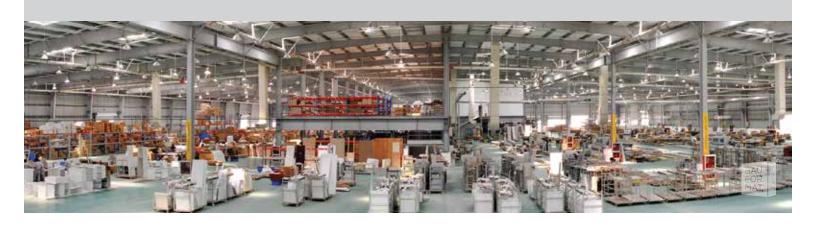

## **BAUFORMAT PRODUCTION**

With capacity on manufacturing over 1000 kitchens daily, your project can be produced in 1 day.

German Quality is taken very strictly in all production areas of our company group. For this, we take a lot of time and invest in Hi-tech professional production plants, efficient production techniques, high environmental standards and partner with responsible suppliers.

Bauformat cabinetry is manufactured in a state-of-the-art facility where waste is reduced to a minimum and precision takes pride in place and where human skills always make the difference.

**CONTRACT SERVICE PROCESS** 

### **MANUFACTURING**

Technology has never been a problem. We believe in investment - 42 million in the last 5 years in our production department: creativity and ability to adapt our machines to the latest realities. Bauformat is currently manufacturing over 1000 kitchens a day.